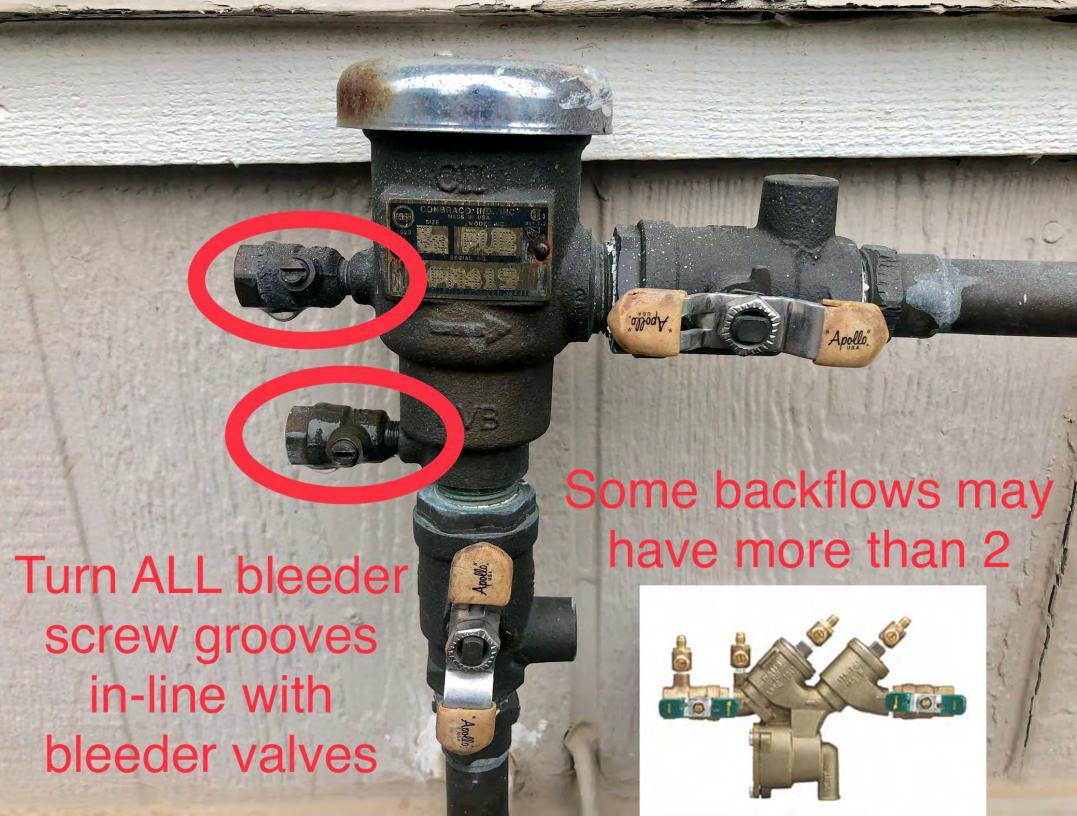

Follow the backflow pipe inside of your home until you come to the water shutoff handle. Turn the handle perpendicular to the pipe to shut the water off to your sprinklers.

Return to your backflow and open **ALL bleeder valves** by turning the groove in the bleeder screw inline with the valve. Some may have more than 2, you need to open ALL valves. If you don't see the bleeder screw it may be on the backside of valve.

Return to the backflow and turn ALL bleeder screws so the grooves are at 45 degrees to the valve and ALL backflow handles so that they are at 45 degrees to the pipes. Some backflows may have more than 2 bleeder screws and more than 2 handles. Turn ALL