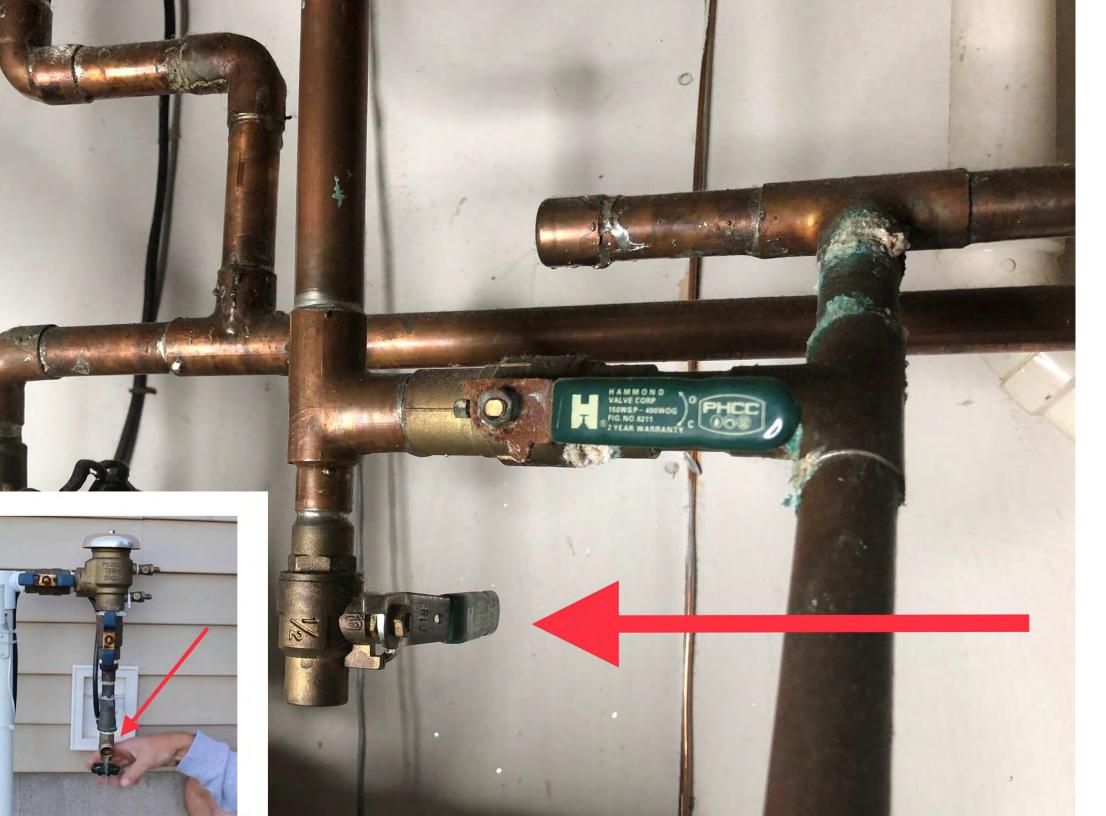

Locate the drain for your backflow. Some will be inside on the same pipe as the water shutoff and some will be outside on back flow itself. It will either be a handle or a wheel and will have an open end that's not connected to other pipes.

Place a bucket below your drain and open drain by turning handle inline with drain or by turning wheel all the way to the left. Once all water has been drained leave drain half open by turning handle to 45 degree position or by turning wheel halfway between open and close.