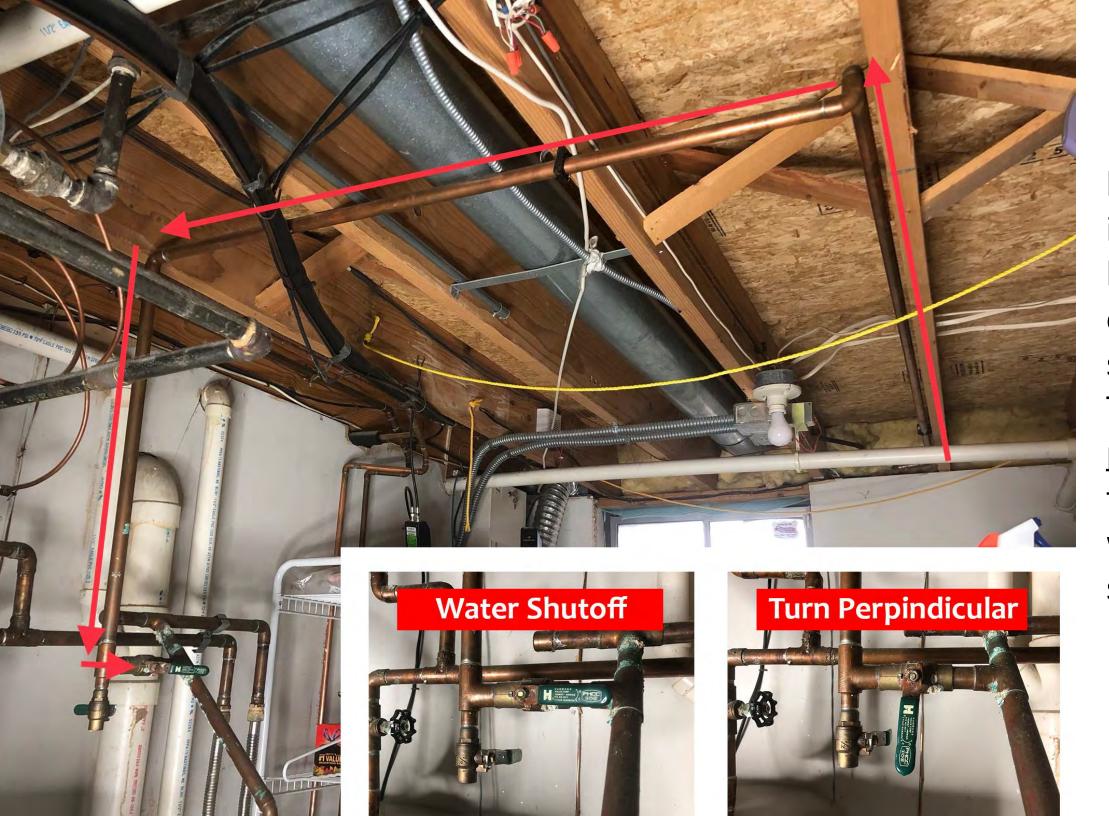

Follow the backflow pipe inside of your home until you come to the water shutoff handle. Turn the handle perpendicular to the pipe to shut the water off to your sprinklers.

Return to your backflow and open **ALL bleeder valves** by turning the groove in the bleeder screw inline with the valve. Some may have more than 2, you need to open ALL valves. If you don't see the bleeder screw it may be on the backside of valve.

Locate the drain for your backflow. Some will be inside on the same pipe as the water shutoff and some will be outside on back flow itself. It will either be a handle or a wheel and will have an open end that's not connected to other pipes.