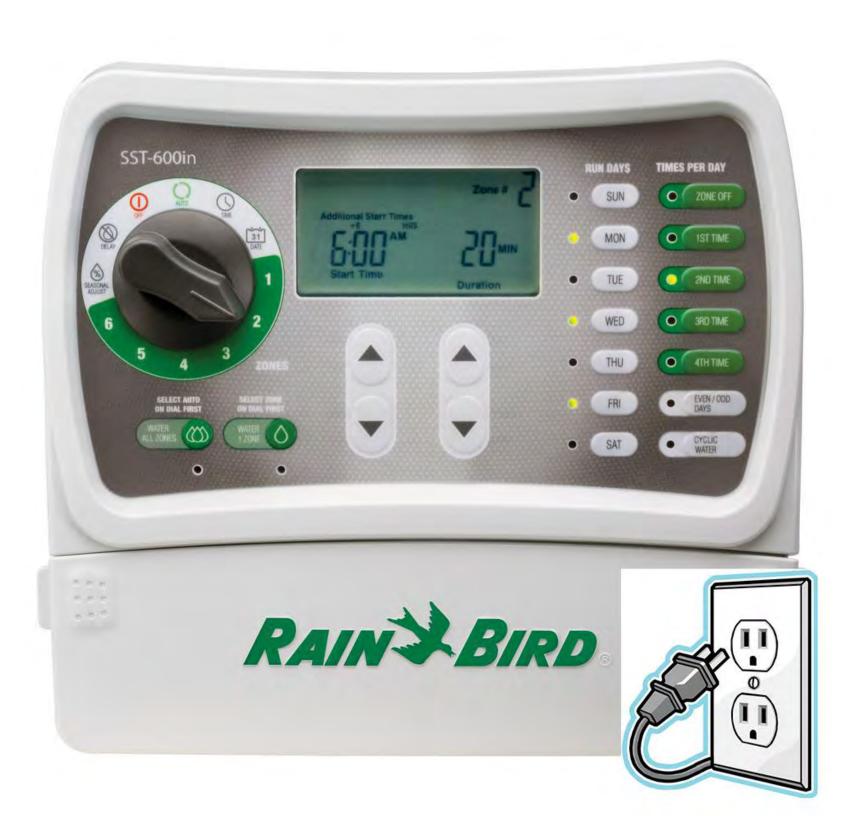

Unplug your control clock and that's it!

Your system is now protected from early overnight freezes and is ready to be blown out to ensure that it survives the deep freeze of winter.