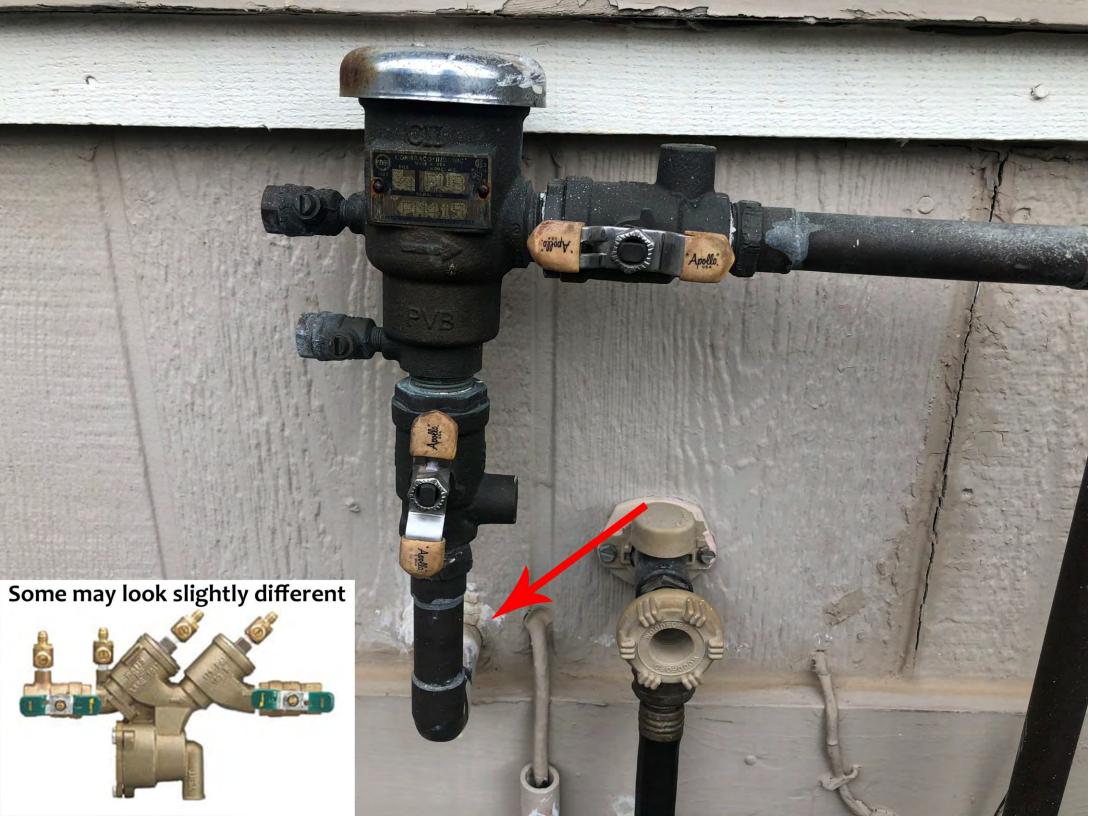

# Winterizing Your Backflow

\*\*\*Tools Needed: Flat Screwdriver, Pliers, Bucket\*\*\*

402-216-9875

Locate your backflow and determine where it enters your home. This will allow you to find the water shutoff once you are back inside.

Follow the backflow pipe inside of your home until you come to the water shutoff handle. Turn the handle perpendicular to the pipe to shut the water off to your sprinklers.

Return to your backflow and open **ALL bleeder valves** by turning the groove in the bleeder screw inline with the valve. Some may have more than 2, you need to open ALL valves. If you don't see the bleeder screw it may be on the backside of valve.