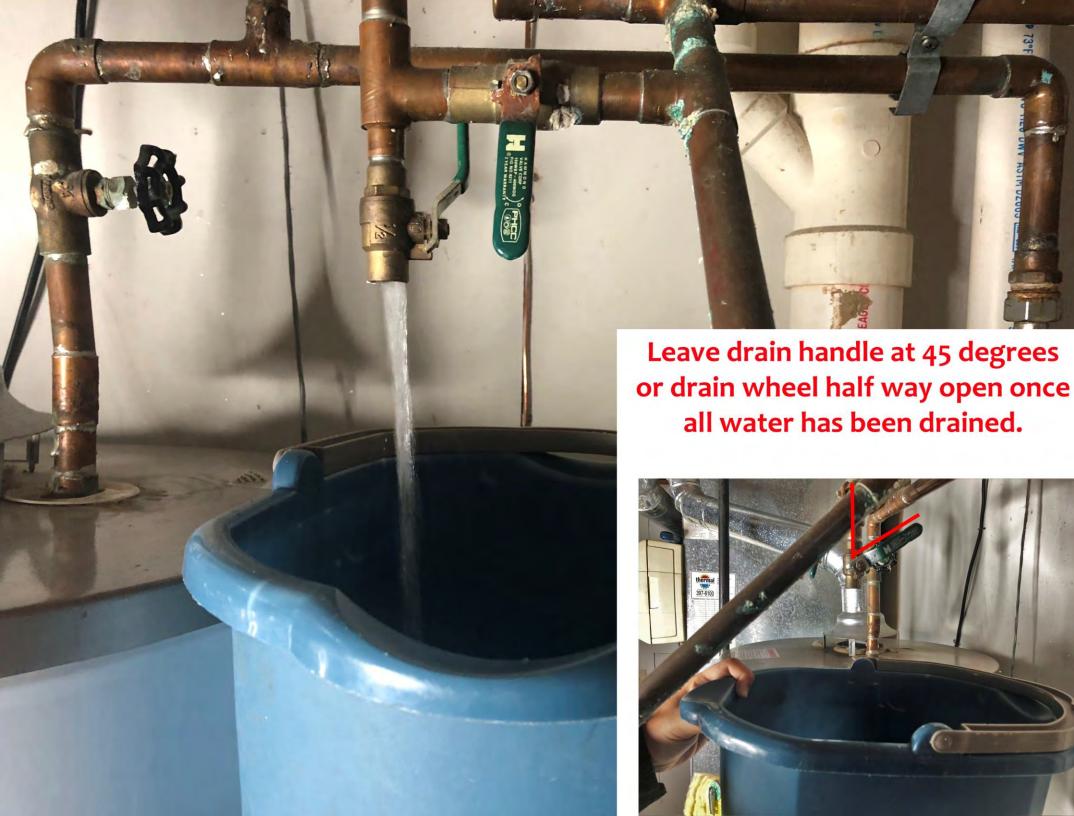

Locate the drain for your backflow. Some will be inside on the same pipe as the water shutoff and some will be outside on back flow itself. It will either be a handle or a wheel and will have an open end that's not connected to other pipes.

Place a bucket below your drain and open drain by turning handle inline with drain or by turning wheel all the way to the left. Once all water has been drained leave drain half open by turning handle to 45 degree position or by turning wheel halfway between open and close.