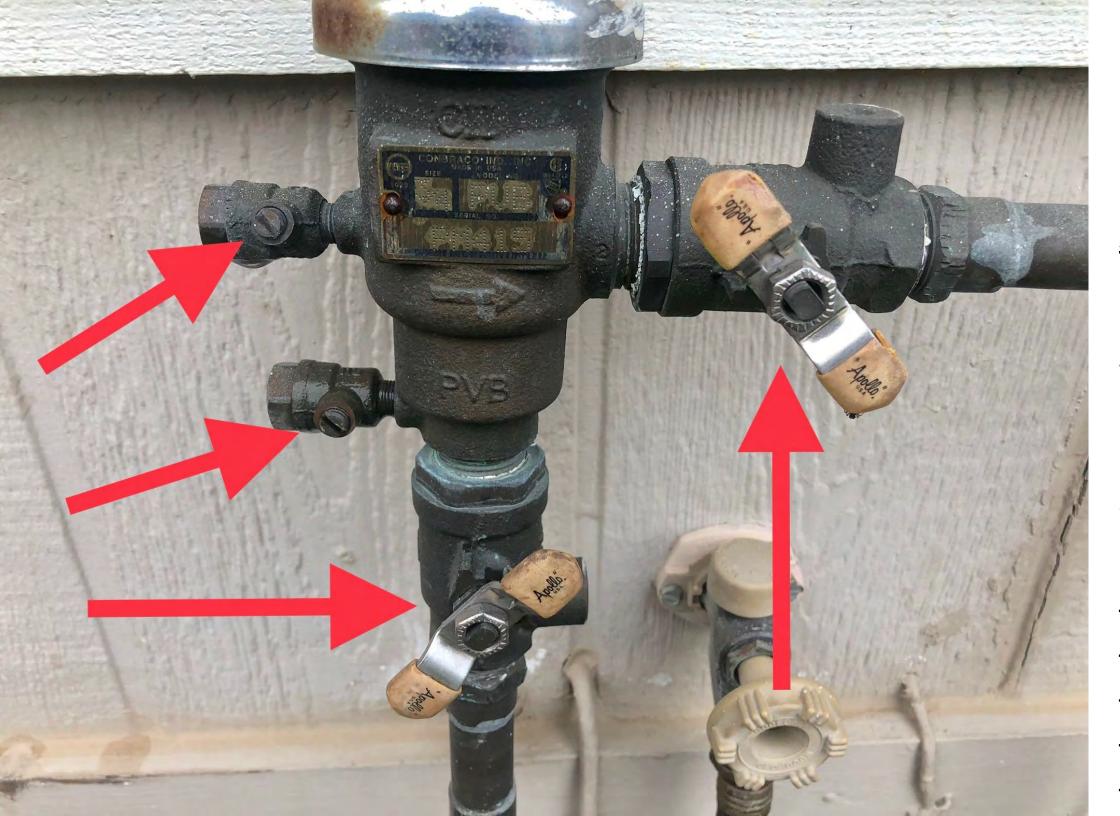

Follow the backflow pipe inside of your home until you come to the water shutoff handle. Turn the handle perpendicular to the pipe to shut the water off to your sprinklers.

Return to your backflow and open **ALL bleeder valves** by turning the groove in the bleeder screw inline with the valve. Some may have more than 2, you need to open ALL valves. If you don't see the bleeder screw it may be on the backside of valve.

Return to the backflow and turn ALL bleeder screws so the grooves are at 45 degrees to the valve and ALL backflow handles so that they are at 45 degrees to the pipes. Some backflows may have more than 2 bleeder screws and more than 2 handles. Turn ALL